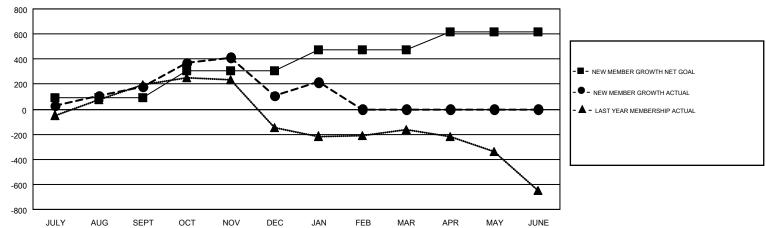

## GOALS AND ACTUAL MEMBERS CUMULATIVE

| DROPPED CLUBS: 19                                                                  |   | 114 CLUBS OF 264 ADDED 1 OR MORE | GENDER DISTRIBUTION             |                |       |
|------------------------------------------------------------------------------------|---|----------------------------------|---------------------------------|----------------|-------|
|                                                                                    |   | NEW MEMBERS                      | MALE                            | 4,121 (77.96%) |       |
|                                                                                    |   |                                  | FEMALE                          | 1,165 (22.04%) |       |
| DROPPED MEMBERS                                                                    |   |                                  |                                 |                |       |
| DECEASED                                                                           | 4 | CLICK HERE FOR CUMULATIVE        | TOTAL FAMILY UNIT MEMBERS       |                | 2,913 |
| CLUB CANCELLED         263           OTHER         452           TOTAL         719 |   | MEMBERSHIP DATA                  |                                 |                |       |
|                                                                                    |   |                                  | FAMILY MEMBERS PAYING HALF DUES |                | 2,012 |
|                                                                                    |   |                                  | 5010                            |                |       |

## GMT MONTHLY MEMBERSHIP PROGRESS REPORT

Multiple District 305

Results as of: 1/31/2017

LOCATION: PAKISTAN

GMT CA 6

| Clubs         |               |             |               | Members               |                                                                |                                                              |                                              |  |
|---------------|---------------|-------------|---------------|-----------------------|----------------------------------------------------------------|--------------------------------------------------------------|----------------------------------------------|--|
|               | RESULTS FOR   | R 2016-2017 |               | RESULTS FOR 2016-2017 |                                                                |                                                              |                                              |  |
| QUARTER       | NEW CLUB GOAL | NEW CLUBS   | DROPPED CLUBS | QUARTER               | NEW MEMBER GROWTH<br>NET GOAL (not reinstated<br>or transfers) | NEW MEMBER<br>GROWTH ACTUAL (not<br>reinstated or transfers) | DROPPED MEMBERS ACTUAL (including transfers) |  |
| JULY/AUG/SEPT | 6             | 2           | 2             | JULY/AUG/SEPT         | 95                                                             | 380                                                          | 199                                          |  |
| OCT/NOV/DEC   | 4             | 5           | 16            | OCT/NOV/DEC           | 209                                                            | 365                                                          | 438                                          |  |
| JAN/FEB/MAR   | 5             | 1           | 1             | JAN/FEB/MAR           | 167                                                            | 189                                                          | 82                                           |  |
| APR/MAY/JUNE  | 3             | 0           | 0             | APR/MAY/JUNE          | 148                                                            | 0                                                            | 0                                            |  |