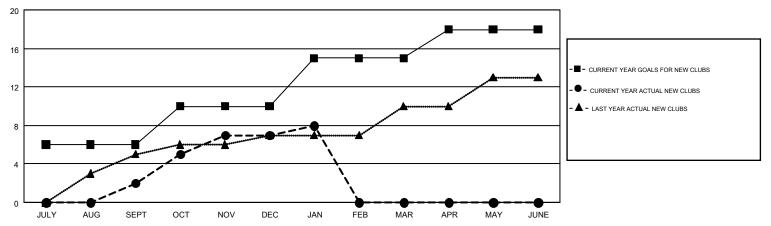

## GOALS AND ACTUAL NEW CLUBS CUMULATIVE

## GMT MONTHLY MEMBERSHIP PROGRESS REPORT

Multiple District 305

Results as of: 1/31/2017

LOCATION: PAKISTAN

GMT CA 6

| Clubs         |               |             |               | Members               |                                                                |                                                              |                                              |  |
|---------------|---------------|-------------|---------------|-----------------------|----------------------------------------------------------------|--------------------------------------------------------------|----------------------------------------------|--|
|               | RESULTS FOR   | R 2016-2017 |               | RESULTS FOR 2016-2017 |                                                                |                                                              |                                              |  |
| QUARTER       | NEW CLUB GOAL | NEW CLUBS   | DROPPED CLUBS | QUARTER               | NEW MEMBER GROWTH<br>NET GOAL (not reinstated<br>or transfers) | NEW MEMBER<br>GROWTH ACTUAL (not<br>reinstated or transfers) | DROPPED MEMBERS ACTUAL (including transfers) |  |
| JULY/AUG/SEPT | 6             | 2           | 2             | JULY/AUG/SEPT         | 95                                                             | 380                                                          | 199                                          |  |
| OCT/NOV/DEC   | 4             | 5           | 16            | OCT/NOV/DEC           | 209                                                            | 365                                                          | 438                                          |  |
| JAN/FEB/MAR   | 5             | 1           | 1             | JAN/FEB/MAR           | 167                                                            | 189                                                          | 82                                           |  |
| APR/MAY/JUNE  | 3             | 0           | 0             | APR/MAY/JUNE          | 148                                                            | 0                                                            | 0                                            |  |